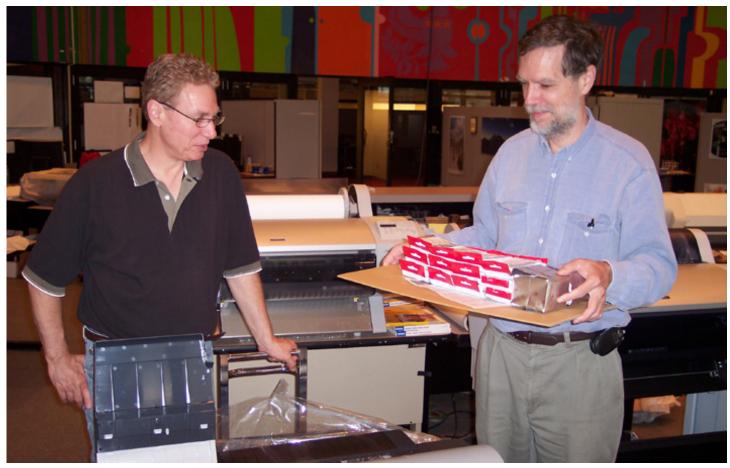

#### **Evaluation Preview Introduction**

Parrot Digigraphic sent a Canon iPF 5000 for evaluation. Since universities nowadays require sponsorship funding for research projects, and as no funding was available, we are nonetheless doing a general evaluation. Parrot Digigraphic, www.ParrotColor.com, is dedicated to giclee, fine art photography, proofing, and decor. These are interests shared with FLAAR.

As you can note in these photographs we already have an abundance of Epson Stylus Pro printers (all together we have received 25 wide format printers). There are about eight HP printers available as well. The advantage of this is that we have all the major brands so can intelligently compare and contrast the different printhead technologies and ink delivery systems.

The present PDF is the photo essay of the arrival. When the printer is installed the evaluation will continue and a final report will be issued.