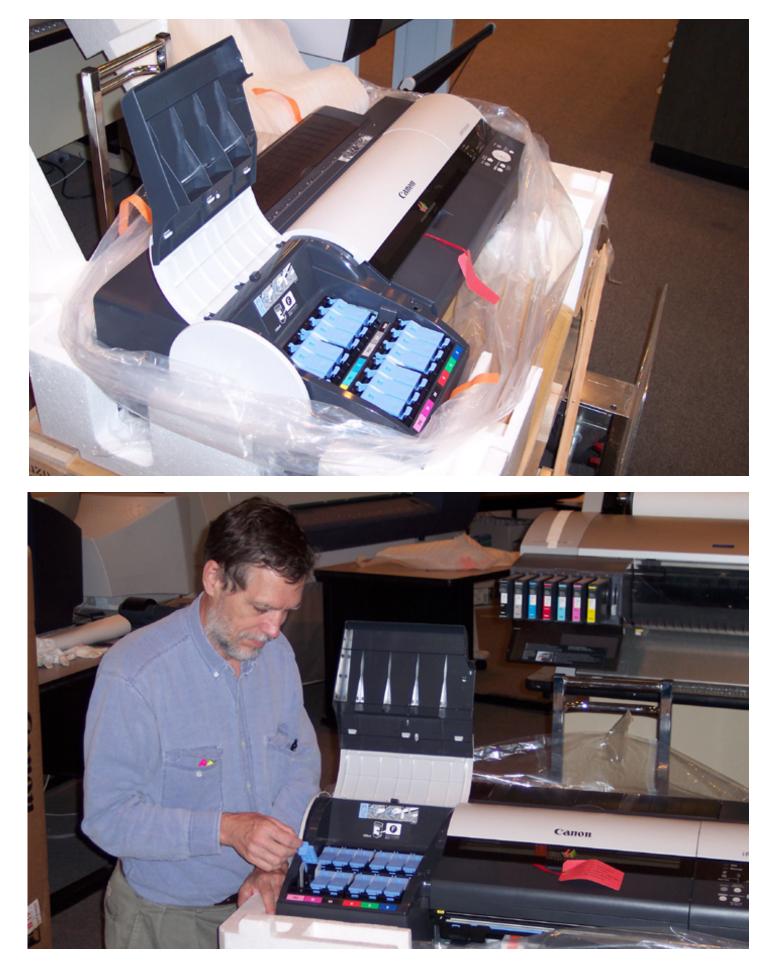

As you can note in these photographs we already have an abundance of Epson Stylus Pro printers (all together we have received 25 wide format printers). There are about eight HP printers available as well. The advantage of this is that we have all the major brands so can intelligently compare and contrast the different printhead technologies and ink delivery systems.

The present PDF is the photo essay of the arrival. When the printer is installed the evaluation will continue and a final report will be issued.