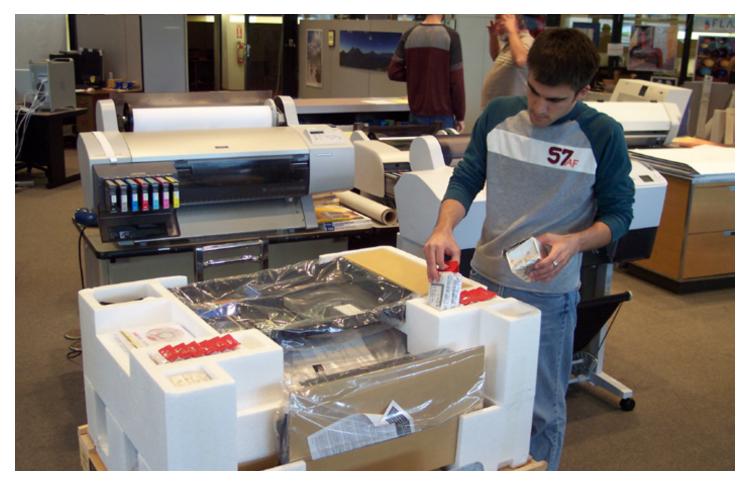

As you can note in these photographs we already have an abundance of Epson Stylus Pro printers (all together we have received 25 wide format printers). There are about eight HP printers available as well. The advantage of this is that we have all the major brands so can intelligently compare and contrast the different printhead technologies and ink delivery systems.

The present PDF is the photo essay of the arrival. When the printer is installed the evaluation will continue and a final report will be issued.