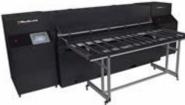

## ColorSpan 9840uv

Start the new year out right! Resource Imaging Supply will have the ColorSpan<sup>®</sup> 9840uv printer on display in January 2007. This 98" wide, industrial-grade, high-speed, UV-curable flatbed & roll-fed printer is designed specifically for printing high quality graphics on inexpensive rigid and flexible roll materials. ColorSpan has created a production printer capable of producing extremely durable output for outdoor and indoor applications on media up to 98" wide and 2.75" thick, at speeds over 800ft<sup>2</sup>/hour! Their UV-pigmented inks offer an exceptionally wide color gamut, reproducing bright vivid colors with excellent adhesion on the widest range of substrates.