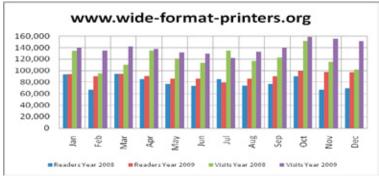

# www.wide-format-printers.org

| Readership by Month |                |           |  |
|---------------------|----------------|-----------|--|
| Month               | Monthly Totals |           |  |
|                     | Visitors       | Visits    |  |
| January             | 93,687         | 139,925   |  |
| February            | 90,013         | 134,839   |  |
| March               | 94,582         | 142,436   |  |
| April               | 90,701         | 137,759   |  |
| May                 | 85,983         | 131,774   |  |
| June                | 86,056         | 129,734   |  |
| July                | 79,188         | 122,067   |  |
| August              | 86,250         | 132,708   |  |
| September           | 89,760         | 139,410   |  |
| October             | 99,103         | 159,252   |  |
| November            | 98,066         | 155,414   |  |
| December            | 97,322         | 151,334   |  |
| Total for 2009      | 1,090,711      | 1,676,652 |  |