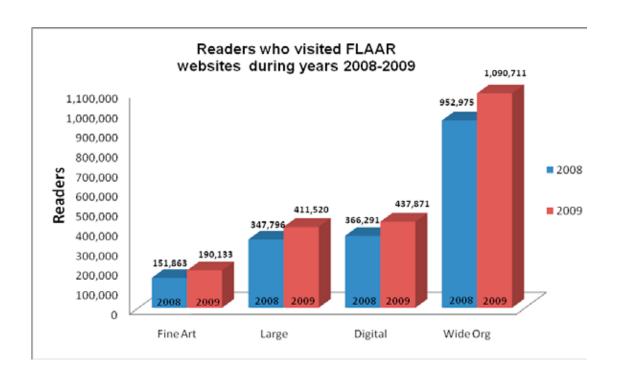

# FLAAR READERS AND VISITS 2008- 2009

# **TOTAL READERS AND VISITS TO FLAAR WEBSITES DURING 2008- 2009**

# **FLAAR READERSHIP 2009**

Readership varies by month and whether a holiday period. Readership may rise in Trade- show season.

#### www.fineartgicleeprinters.org

| Readership by Month |                |         |  |  |
|---------------------|----------------|---------|--|--|
| Month               | Monthly Totals |         |  |  |
|                     | Visitors       | Visits  |  |  |
| January             | 11,301         | 21,206  |  |  |
| February            | 10,439         | 20,005  |  |  |
| March               | 10,968         | 21,415  |  |  |
| April               | 10,694         | 21,450  |  |  |
| May                 | 10,692         | 21,937  |  |  |
| June                | 9,911          | 20,667  |  |  |
| July                | 10,508         | 23,656  |  |  |
| August              | 10,098         | 21,810  |  |  |
| September           | 10,169         | 24,043  |  |  |
| October             | 10,540         | 26,599  |  |  |
| November            | 42,260         | 61,914  |  |  |
| December            | 42,554         | 61,489  |  |  |
| Total for 2009      | 190,133        | 346,191 |  |  |

#### www.digital-photography.org

| Readership by Month |                |         |  |
|---------------------|----------------|---------|--|
| Month               | Monthly Totals |         |  |
|                     | Visitors       | Visits  |  |
| January             | 49,494         | 68,783  |  |
| February            | 37,080         | 54,035  |  |
| March               | 36,293         | 53,885  |  |
| April               | 36,254         | 53,301  |  |
| May                 | 38,410         | 58,046  |  |
| June                | 33,730         | 51,213  |  |
| July                | 36,328         | 57,050  |  |
| August              | 35,690         | 55,400  |  |
| September           | 35,115         | 57,270  |  |
| October             | 34,016         | 59,782  |  |
| November            | 33,816         | 57,342  |  |
| December            | 31,645         | 53,151  |  |
| Total for 2009      | 437,871        | 679,258 |  |

### www.large-format-printers.org

| Readership by Month |                |         |  |
|---------------------|----------------|---------|--|
| Month               | Monthly Totals |         |  |
|                     | Visitors       | Visits  |  |
| January             | 40,398         | 44,761  |  |
| February            | 36,911         | 47,284  |  |
| March               | 40,736         | 52,985  |  |
| April               | 34,992         | 49,989  |  |
| May                 | 30,403         | 55,482  |  |
| June                | 30,613         | 52,625  |  |
| July                | 31,122         | 54,396  |  |
| August              | 30,763         | 52,001  |  |
| September           | 31,655         | 58,079  |  |
| October             | 37,191         | 72,817  |  |
| November            | 34,477         | 62,283  |  |
| December            | 32,259         | 57,480  |  |
| Total for 2009      | 411,520        | 660,182 |  |

# www.wide-format-printers.org

| Readership by Month |                |           |  |
|---------------------|----------------|-----------|--|
| Month               | Monthly Totals |           |  |
|                     | Visitors       | Visits    |  |
| January             | 93,687         | 139,925   |  |
| February            | 90,013         | 134,839   |  |
| March               | 94,582         | 142,436   |  |
| April               | 90,701         | 137,759   |  |
| May                 | 85,983         | 131,774   |  |
| June                | 86,056         | 129,734   |  |
| July                | 79,188         | 122,067   |  |
| August              | 86,250         | 132,708   |  |
| September           | 89,760         | 139,410   |  |
| October             | 99,103         | 159,252   |  |
| November            | 98,066         | 155,414   |  |
| December            | 97,322         | 151,334   |  |
| Total for 2009      | 1,090,711      | 1,676,652 |  |