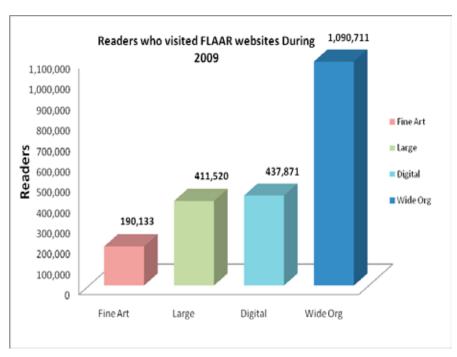

# FLAAR READERS AND VISITS 2008- 2009

# **TOTAL READERS AND VISITS TO FLAAR WEBSITES DURING 2008- 2009**

#### www.fineartgicleeprinters.org

| Readership by Month |                |         |  |  |
|---------------------|----------------|---------|--|--|
| Month               | Monthly Totals |         |  |  |
|                     | Visitors       | Visits  |  |  |
| January             | 11,301         | 21,206  |  |  |
| February            | 10,439         | 20,005  |  |  |
| March               | 10,968         | 21,415  |  |  |
| April               | 10,694         | 21,450  |  |  |
| May                 | 10,692         | 21,937  |  |  |
| June                | 9,911          | 20,667  |  |  |
| July                | 10,508         | 23,656  |  |  |
| August              | 10,098         | 21,810  |  |  |
| September           | 10,169         | 24,043  |  |  |
| October             | 10,540         | 26,599  |  |  |
| November            | 42,260         | 61,914  |  |  |
| December            | 42,554         | 61,489  |  |  |
| Total for 2009      | 190,133        | 346,191 |  |  |

#### www.digital-photography.org

| Readership by Month |                |         |  |
|---------------------|----------------|---------|--|
| Month               | Monthly Totals |         |  |
|                     | Visitors       | Visits  |  |
| January             | 49,494         | 68,783  |  |
| February            | 37,080         | 54,035  |  |
| March               | 36,293         | 53,885  |  |
| April               | 36,254         | 53,301  |  |
| May                 | 38,410         | 58,046  |  |
| June                | 33,730         | 51,213  |  |
| July                | 36,328         | 57,050  |  |
| August              | 35,690         | 55,400  |  |
| September           | 35,115         | 57,270  |  |
| October             | 34,016         | 59,782  |  |
| November            | 33,816         | 57,342  |  |
| December            | 31,645         | 53,151  |  |
| Total for 2009      | 437,871        | 679,258 |  |

### www.large-format-printers.org

| Readership by Month |                |         |  |
|---------------------|----------------|---------|--|
| Month               | Monthly Totals |         |  |
|                     | Visitors       | Visits  |  |
| January             | 40,398         | 44,761  |  |
| February            | 36,911         | 47,284  |  |
| March               | 40,736         | 52,985  |  |
| April               | 34,992         | 49,989  |  |
| May                 | 30,403         | 55,482  |  |
| June                | 30,613         | 52,625  |  |
| July                | 31,122         | 54,396  |  |
| August              | 30,763         | 52,001  |  |
| September           | 31,655         | 58,079  |  |
| October             | 37,191         | 72,817  |  |
| November            | 34,477         | 62,283  |  |
| December            | 32,259         | 57,480  |  |
| Total for 2009      | 411,520        | 660,182 |  |

# www.wide-format-printers.org

| Readership by Month |                |           |  |
|---------------------|----------------|-----------|--|
| Month               | Monthly Totals |           |  |
|                     | Visitors       | Visits    |  |
| January             | 93,687         | 139,925   |  |
| February            | 90,013         | 134,839   |  |
| March               | 94,582         | 142,436   |  |
| April               | 90,701         | 137,759   |  |
| May                 | 85,983         | 131,774   |  |
| June                | 86,056         | 129,734   |  |
| July                | 79,188         | 122,067   |  |
| August              | 86,250         | 132,708   |  |
| September           | 89,760         | 139,410   |  |
| October             | 99,103         | 159,252   |  |
| November            | 98,066         | 155,414   |  |
| December            | 97,322         | 151,334   |  |
| Total for 2009      | 1,090,711      | 1,676,652 |  |