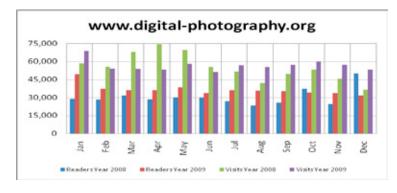

#### www.digital-photography.org

| Readership by Month |                |         |  |
|---------------------|----------------|---------|--|
| Month               | Monthly Totals |         |  |
|                     | Visitors       | Visits  |  |
| January             | 49,494         | 68,783  |  |
| February            | 37,080         | 54,035  |  |
| March               | 36,293         | 53,885  |  |
| April               | 36,254         | 53,301  |  |
| May                 | 38,410         | 58,046  |  |
| June                | 33,730         | 51,213  |  |
| July                | 36,328         | 57,050  |  |
| August              | 35,690         | 55,400  |  |
| September           | 35,115         | 57,270  |  |
| October             | 34,016         | 59,782  |  |
| November            | 33,816         | 57,342  |  |
| December            | 31,645         | 53,151  |  |
| Total for 2009      | 437,871        | 679,258 |  |