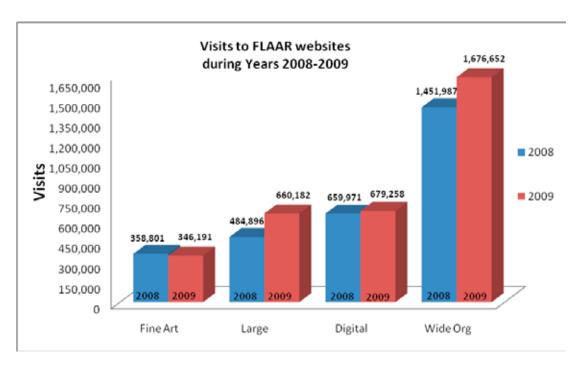

# FLAAR READERS AND VISITS 2008- 2009

# **TOTAL READERS AND VISITS TO FLAAR WEBSITES DURING 2008- 2009**