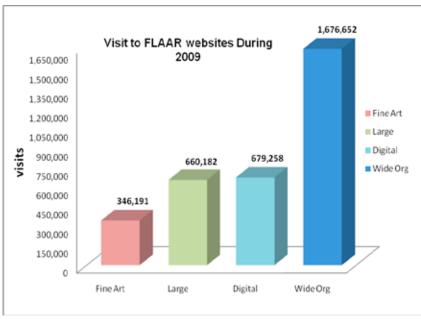

# FLAAR READERS AND VISITS 2008- 2009

# **TOTAL READERS AND VISITS TO FLAAR WEBSITES DURING 2008- 2009**

#### www.fineartgicleeprinters.org

| Readership by Month |                |         |  |  |
|---------------------|----------------|---------|--|--|
| Month               | Monthly Totals |         |  |  |
|                     | Visitors       | Visits  |  |  |
| January             | 11,301         | 21,206  |  |  |
| February            | 10,439         | 20,005  |  |  |
| March               | 10,968         | 21,415  |  |  |
| April               | 10,694         | 21,450  |  |  |
| May                 | 10,692         | 21,937  |  |  |
| June                | 9,911          | 20,667  |  |  |
| July                | 10,508         | 23,656  |  |  |
| August              | 10,098         | 21,810  |  |  |
| September           | 10,169         | 24,043  |  |  |
| October             | 10,540         | 26,599  |  |  |
| November            | 42,260         | 61,914  |  |  |
| December            | 42,554         | 61,489  |  |  |
| Total for 2009      | 190,133        | 346,191 |  |  |

#### www.digital-photography.org

| Readership by Month |                |         |  |
|---------------------|----------------|---------|--|
| Month               | Monthly Totals |         |  |
|                     | Visitors       | Visits  |  |
| January             | 49,494         | 68,783  |  |
| February            | 37,080         | 54,035  |  |
| March               | 36,293         | 53,885  |  |
| April               | 36,254         | 53,301  |  |
| May                 | 38,410         | 58,046  |  |
| June                | 33,730         | 51,213  |  |
| July                | 36,328         | 57,050  |  |
| August              | 35,690         | 55,400  |  |
| September           | 35,115         | 57,270  |  |
| October             | 34,016         | 59,782  |  |
| November            | 33,816         | 57,342  |  |
| December            | 31,645         | 53,151  |  |
| Total for 2009      | 437,871        | 679,258 |  |

### www.large-format-printers.org

| Readership by Month |                |         |  |
|---------------------|----------------|---------|--|
| Month               | Monthly Totals |         |  |
|                     | Visitors       | Visits  |  |
| January             | 40,398         | 44,761  |  |
| February            | 36,911         | 47,284  |  |
| March               | 40,736         | 52,985  |  |
| April               | 34,992         | 49,989  |  |
| May                 | 30,403         | 55,482  |  |
| June                | 30,613         | 52,625  |  |
| July                | 31,122         | 54,396  |  |
| August              | 30,763         | 52,001  |  |
| September           | 31,655         | 58,079  |  |
| October             | 37,191         | 72,817  |  |
| November            | 34,477         | 62,283  |  |
| December            | 32,259         | 57,480  |  |
| Total for 2009      | 411,520        | 660,182 |  |

# www.wide-format-printers.org

| Readership by Month |                |           |  |
|---------------------|----------------|-----------|--|
| Month               | Monthly Totals |           |  |
|                     | Visitors       | Visits    |  |
| January             | 93,687         | 139,925   |  |
| February            | 90,013         | 134,839   |  |
| March               | 94,582         | 142,436   |  |
| April               | 90,701         | 137,759   |  |
| May                 | 85,983         | 131,774   |  |
| June                | 86,056         | 129,734   |  |
| July                | 79,188         | 122,067   |  |
| August              | 86,250         | 132,708   |  |
| September           | 89,760         | 139,410   |  |
| October             | 99,103         | 159,252   |  |
| November            | 98,066         | 155,414   |  |
| December            | 97,322         | 151,334   |  |
| Total for 2009      | 1,090,711      | 1,676,652 |  |