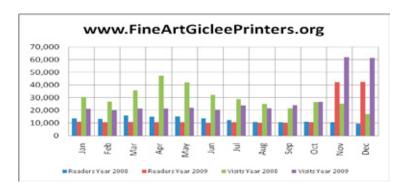

#### www.fineartgicleeprinters.org

| Readership by Month |                |         |  |  |
|---------------------|----------------|---------|--|--|
| Month               | Monthly Totals |         |  |  |
|                     | Visitors       | Visits  |  |  |
| January             | 11,301         | 21,206  |  |  |
| February            | 10,439         | 20,005  |  |  |
| March               | 10,968         | 21,415  |  |  |
| April               | 10,694         | 21,450  |  |  |
| May                 | 10,692         | 21,937  |  |  |
| June                | 9,911          | 20,667  |  |  |
| July                | 10,508         | 23,656  |  |  |
| August              | 10,098         | 21,810  |  |  |
| September           | 10,169         | 24,043  |  |  |
| October             | 10,540         | 26,599  |  |  |
| November            | 42,260         | 61,914  |  |  |
| December            | 42,554         | 61,489  |  |  |
| Total for 2009      | 190,133        | 346,191 |  |  |