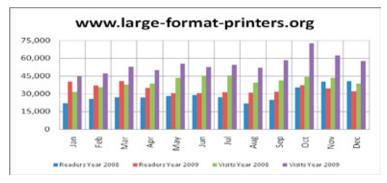

### www.large-format-printers.org

| Readership by Month |                |         |  |
|---------------------|----------------|---------|--|
| Month               | Monthly Totals |         |  |
|                     | Visitors       | Visits  |  |
| January             | 40,398         | 44,761  |  |
| February            | 36,911         | 47,284  |  |
| March               | 40,736         | 52,985  |  |
| April               | 34,992         | 49,989  |  |
| May                 | 30,403         | 55,482  |  |
| June                | 30,613         | 52,625  |  |
| July                | 31,122         | 54,396  |  |
| August              | 30,763         | 52,001  |  |
| September           | 31,655         | 58,079  |  |
| October             | 37,191         | 72,817  |  |
| November            | 34,477         | 62,283  |  |
| December            | 32,259         | 57,480  |  |
| Total for 2009      | 411,520        | 660,182 |  |